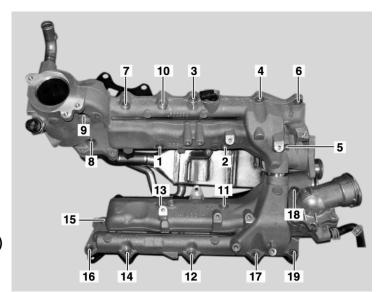

## Oil Cooler OM642.826

**12 Nm** Oil cooler to Crankcase

**12 Nm** EGR cooler to charge air manifold

**20 Nm** Turbocharger oil supply fitting to crankcase

**20 Nm + 60°** Turbocharger to oil supply fitting (2x T45 bolts)

**9 Nm** Thermostat housing to charge air manifold

**18 Nm** Charge air distributor to cylinder head

**14 Nm** Fuel rail to cylinder head

**27 Nm** HP fuel line between rails; union nuts to rail

**33 Nm** HP fuel line on HP pump; union nuts to injectors

**14 Nm** HP fuel rail to cylinder head

**20 Nm** Exhaust collector pipe support to crankcase (2 E12)

**20 Nm + 60°** Exhaust collector pipe to exhaust (E12, 3 x 3)

**20 Nm** Turbocharger to main exhaust (3 E12)

**13 Nm** EGR short pipe to intake air manifold (2 E10)

**12 Nm** EGR positioner to cylinder head

**9 Nm** Mixing chamber to charge air distributor

**20 Nm** Wiper frame to body